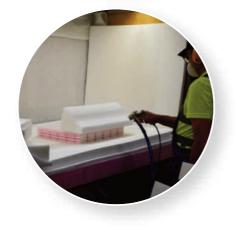

#### **One Component**

Water Based **Sprayable** Adhesive Range for **Foam Conversion** products include:

- Fast tack / freeze resistant
- Overspray free
- Shelf life stable

#### **Two Component** Water Based **Sprayable** Adhesive Range for **Foam Conversion** products include:

- Fast bond formation
- Variable solids levels
- Good repositionability
- Tackifier modified (for bonding to lower surface energy substrates)

#### **One Component** Solvent Based **Sprayable** Adhesive Range for **Foam Conversion** products include:

- Flammable or Non-Flammable systems
- Fast bond formation
- Variable solids levels
- Excellent adhesion for low surface energy substrates